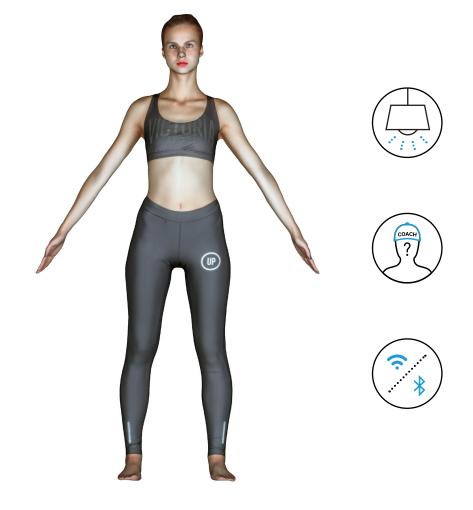

### 6. Location adequately illuminated?

- Use artificial indoor lighting (no direct sunlight)
- Place turntable away from any walls or objects

# 7. Scanner ready?

- Use your personal coach login credentials
- Switch on Bluetooth & WiFi and connect turntable
- Connect 3D sensor with iPad