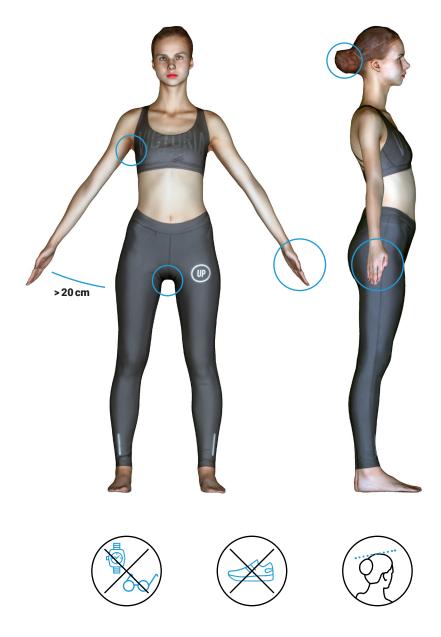

### 1. Clothing body-hugging & identical?

- Choose close-fitting, body-hugging clothes
- Wear identical clothes for each scan

# 2. Accessories removed?

- Take off glasses, jewellery, watch
- Take off shoes and socks

### 3. Hair tied back?

- Do not cover neck
- Tie up at the back of the head

### 4. A-pose assumed?

- Stretch arms straight to the sides
- Feet positioned on blue ring (at shoulder width)

# 5. Hands held away from the body?

- Keep correct distance between hands and hip (>20cm)
- Palms of the hands inwards without spreading fingers